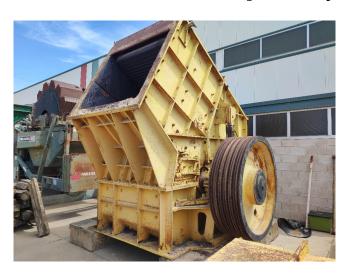

## **Laron IM13R Primary Impact Crusher**

[Inventory ID #1397543]

## Laron IM13R Primary Impact Crusher

Make: LaronModel: IM13RSeries: IM

• Type: Primary Impact Crusher

• Condition: Used, Reported in Good Condition, Ready-to-Work

• Feed Opening: 61.4in x 55.1in (1,560mm x 1,400mm)

• Capacity: 150/300 Tonnes Per Hour

• Stones Admitted: 1,000 kg

• 3 Impact Plates

• Drive: Helmke Electric Motor

Power Output: 200kW (268HP)

Speed: 1490 RPMVoltage: 400/690 VoltCurrent: 332/183 Amps

Frequency: 50Hz

Overall Dimensions:

Length: 138.7in (3,525mm)Width: 126.7in (3,220mm)Height: 145.5in (3,695mm)

Weight: 41,900 kg

• Location: Spain

View More **Impact Crushers**