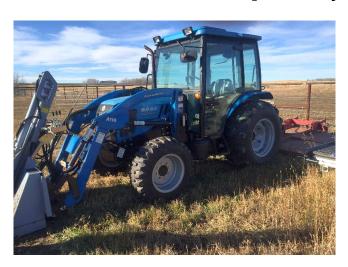

## Landini 6544 Tractor

## [Inventory ID #141771]

- · Landini Tractor.
  - o Model: 6544.
  - Hours: 464.
  - Equipped with:
    - 65 hp diesel engine.
    - Front wheel assits.
    - Air conditioned cab.
    - 7 attachments:
      - Front end loader and bucket.
      - Thrift 8 ft. rough cut mower.
      - Wallenstein MX80 manure spreader.
        - PTO driven.
      - Set of 8 ft. harrows.
        - PTO driven.
      - Great Northern Implements JR-072 rototiller.
        - PTO driven, slip disc clutch.
      - Baumalite ST330 tree spade.
        - 24 in.
      - Set of counter weights.