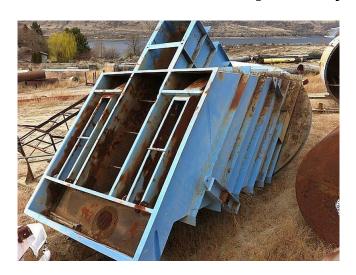

## **Lamella Gravity Settler**

[Inventory ID #130957]

- Lamella Gravity Settler.
  - Model: 1200/55°.
    - 11.5 ft. x 12 ft. high.
  - o 10.75 ft. diameter settling tank.
  - · Euro-drive rack thickener mechanism.
  - · Modular separator plates.
  - Dual auxiliary chemical/flocculent mixing tanks.
  - · Comes with:
    - 0.5 hp single phase mixer.
    - 1 hp DC drive variable speed mixer.