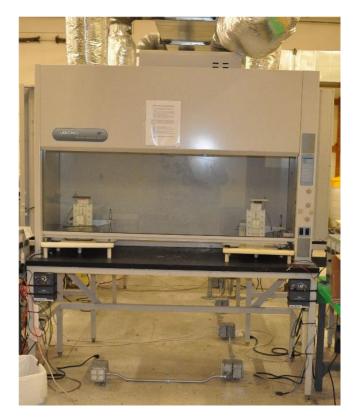

Labconco Protector Laboratory Fume Hood [Inventory ID #378675]

- Made from Power Coated Steel
- Complete with
  - Composite Resin Work Surface
  - Exhaust Blower
  - Vapor Proof Light Both Rated at 120 VAC
- Viewing Sash: 3/16 in. Thick Tempered Safety Glass
- Hood Sits on 1 3/4 in. Tubular Steel Adjustable Base Stand that can be Adjusted from 25.5 in. to 33.5 in. High
- Dimensions
  - Overall Height: 84 in.
  - Overall Depth: 30 in.
  - Overall Width: 76 in.
  - Height From Floor to Work Surface: 35 in.
  - Chamber Inside Height: 36 in.
  - Chamber Inside Width: 72 in.
  - Chamber Depth: 22 in.
  - Estimated Weight: 300 lbs.
- Location: Western USA