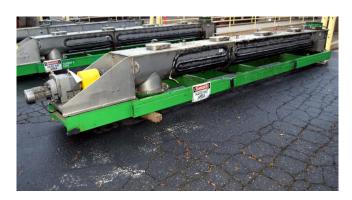

## KWS 14 in. x 172 in. Ribbon Style Conveyor

[Inventory ID #1007367]

- Approx. Dimensions: 14 in. Dia. x 3 in. Pitch x 172 in. Ribbon Screw
- 304 Stainless Steel
- Approx. Screw Speed: 8.1
- 18 ft. Long Trough with Covers
- Designed for 11 Cubic Feet an Hour of 52 to 92 Pounds Cubic Foot of Product at 10% Trough Loading
- 1 HP Gear Motor
  - o 208-230/460 Volt
  - 1650 RPM
  - 3 Phase
  - 60 Hz
  - o Ratio: 204.42:1
- Location: USA