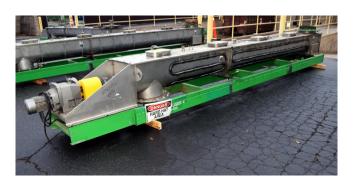

## KWS 14 in. x 172 in. Ribbon Style Conveyor

[Inventory ID #1007357]

- Approx. Dimensions: 14 in. Dia. x 3 in. Pitch x 172 in. Ribbon Screw
- 304 Stainless Steel
- Approx. Screw Speed: 8.1
- 18 ft. Long Trough with Covers
- Designed for 11 Cubic Feet an Hour of 52 to 92 Pounds Cubic Foot of Product at 10% Trough Loading
- 1 HP Gear Motor
  - o 208-230/460 Volt
  - 1650 RPM
  - o 3 Phase
  - 60 Hz
  - o Ratio: 204.42:1
- Location: USA