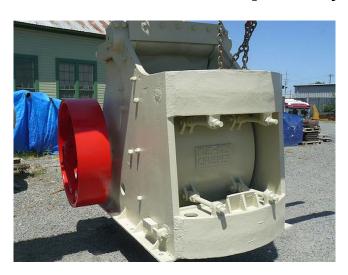

## Kue-Ken 20 in x 36 in Jaw Crusher

[Inventory ID #136780]

- Kue-Ken Heavy Duty Jaw Crusher.
  - o Model: 90.
  - o Size: 20 in. x 36 in.
    - Capacity:
      - 70-80 TPH @ 2 in.
      - 125-150 TPH @ 4 in.
  - · Equipped with:
    - V-belt drive sheave wheel.
    - Built in tramp iron auto-release mechanism on flywheel.
    - Heavy duty, one piece welded steel, reinforced main frame.
    - Heavy duty self-aligning roller bearings on eccentric shaft.
    - Lubricated pivot on upper swing jaw shaft.
    - Hydraulic jaw setting adjustment.
    - Enclosed, continuously lubricated toggle operating mechanism.
    - Swing stabilizer.
    - Completely self-lubricated unit.
      - For low maintenance and continuous duty.
  - Reported to have been disassembled, cleaned, repaired (where needed), painted and is ready to return to work.