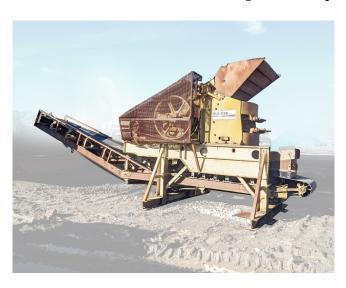

## Kue-Ken 12in x 42in Jaw Crusher

[Inventory ID #1406650]

## Kue-Ken 12in x 42in Jaw Crusher

Make: Kue-KenSize: 12in x 42in

• Condition: Used Condition - Removed in Good Working Order

Max Feed: 10inDischarge Size:Max: 3in

Max: 3inMin: 1.5in

Max Capacity: 110 TPH @3in Discharge (65 TPH @1.5in Discharge)