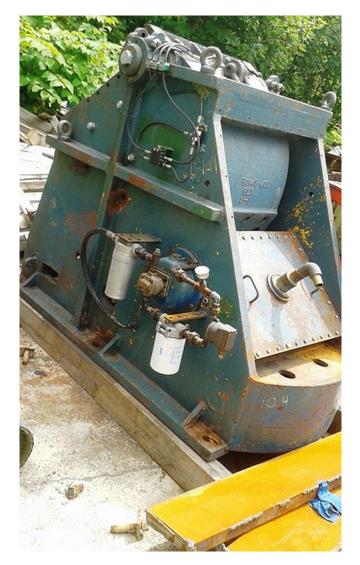

## Kue-Ken 12 in x 30 in Jaw Crusher [Inventory ID #137311]

- Kue-Ken Jaw Crusher.
  - Size: 12 in. x 30 in.
    - Capacity:
      - 25-30 TPH @ 1 in.
      - 65-75 TPH @ 3 in.
    - Operates under full choke feed.
  - Equipped with:
    - V-belt drive sheave wheel.
    - Built in tramp iron auto-release mechanism on flywheel.
    - Heavy duty, one piece welded, steel reinforced main frame.
    - Heavy duty self-aligning roller bearings on eccentric shaft.
    - Good jaw dyes.
    - Good liners.
    - Lubricated pivot on upper swing jaw shaft.

- Hydraulic jaw setting adjustment.
- Enclosed, continuous lubricated toggle operating mechanism.
- Includes:
  - Lubrication system.
  - 50 hp electric drive motor.
    - With mounting base and drive mechanism.
  - Spare set of jaw dyes.
- Unit has seen little work, was well naintained and repaired when necessary. Reported to be in very good condition and work ready.
- Shipping information:
  - Dimensions (L x W x H):
    - 5 ft. 9 in. x 4 ft. 9 in. x 6 ft. 2 in.
    - 1.75 m x 1.45 m x 1.88 m.
  - Weight:
    - 15,250 lbs / 6918 kg.