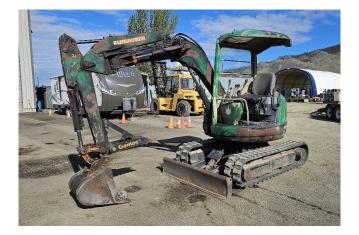

## Kubota RX302 Mini Excavator [Inventory ID #1417560]

Kubota RX302 Mini Excavator

- Make: Kubota
- Model: RX302 (FX032UR)
- Hours: 2,535 Hours
- Condition: Used, Reported in Good Condition
- Equipped with a Split Boom
- Engine: 4-Cylinder Diesel Engine
- Track Length: Approx. 81in
- Track Width: Approx. 12in
- Bucket:
  - Width: Approx. 21.5in
  - Depth: Approx. 23.5in
- Comes With:
  - Manual Thumb
  - Clean-Up Bucket
  - Push Blade
  - Extra Track
  - New Hydraulic Pump
- Trailer to Haul Excavator Available at Additional Cost Please Inquire
- Location: Savona, British Columbia, Canada