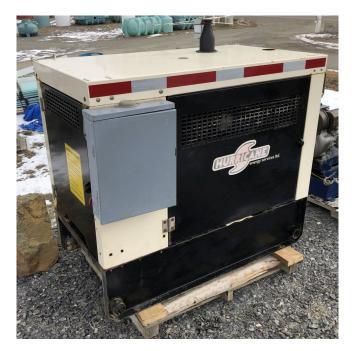

## Kubota 14kW Diesel Generator [Inventory ID #1141974]

Kubota 14kW Diesel Generator

- Make: Kubota
- Model/Size: 14kW Genset
  - Currently Wired for Single Phase 10kW
    - Can be Reconfigured for 3-Phase @ 14kW
- Portable/Stationary: Portable; Mounted in Enclosure
- Year: 2014
- Duty: Continuous
- Engine: Kubota D1703 3-Cylinder (20HP @1800RPM)
  - Hours: 6,831.8
  - Oil: CF, CD or CE Lubricating Oil 7.0 Liters
  - Radiator: Air to Air
- Generator: Stamford PI044H1
  - kVA/kW: 10kW (12.5kVA)
    - Can be Rewired for 3-Phase, 14kW
  - Voltage: 120/240V
  - Amperage: 48.5
  - Phase: Single Phase
    - Can be Setup for 3-Phase

- Frequency: 60Hz
- Power Factor: 0.8
- RPM: 1800 RPM
- Main Breaker: 50A (Has 50A, 3-Phase Main Breaker, But Currently Wound for Single Phase
- Output Panel: Oil Pressure and Water Temp Gauges, Hour Meter and Oil Pressure Override Switch
- Overall Dimensions:
  - Length: 58in.
  - Width: 34in.
  - Height: 66in.
  - Weight: Approx. 1500 Lbs.
- Additional Notes:
  - 100 U.S. Gallon Fuel Tank
  - Enclosed
  - 120/240 VAC Braker Panel Mounted on Side in Nema 3R Enclosure
    - One 2-Pole, 40A Breaker
- Location: Savona, British Columbia, Canada