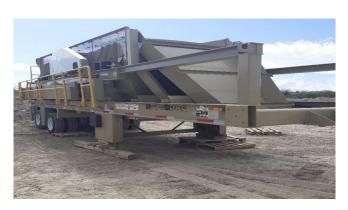

## KPI-JCI 6202MSPM Medium Scalping Screen Plant

[Inventory ID #1382702]

## KPI-JCI 6202MSPM Medium Scalping Screen Plant

Make: KPI-JCI

Model: 6202MSPM Medium Scalping

• Type: Portable Screen Plant

• Condition: Never Used

· Vibratory Screen Mounted on Skid

Screens with 5in and 6in Openings

• Includes 40HP Drive Motor

• 60in Long Conveyor

• Width:

• Includes a 10HP Motor

• 2 Discharge Chutes

Control Panel

Location:

View More **Portable Screens**