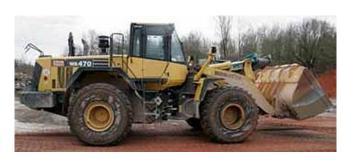

## Komatsu WA470-6 Wheel Loader

[Inventory ID #186167]

Manufacturer: KOMATSU

- · Located in Germany.
  - o Year: 2007.
  - · Hours: 12,800.
  - Model: WA470-6.
  - · Central greasing.
  - Pfreundt scale WK50R.
  - Tires: 70% (approx.).
  - Undercarriage: 70%.
  - Komatsu 271 HP motor.
  - Automatic powershift transmission.
    - 8 gears.
  - Bucket capacity: 5.4 yd3.