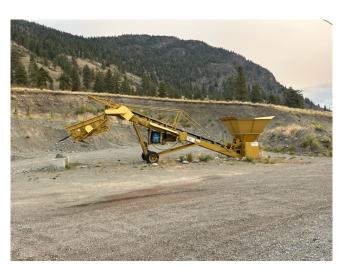

## Kolman Portable Screening Plant

[Inventory ID #1402217]

## Kolman Portable Screening Plant

Make: Kolman

• Type: Portable Screening Plant

• Condition: Used, Reported in Good Condition

Screen Area: 4ft x 8ft# of Decks: 2-Deck

· Screens Mesh Recently Replaced

• Includes:

- Feed Receiving Hopper 8ft Wide x 8ft Long
- Reciprocating Feeder
- o 24in. Feed Conveyor
- Detroit 3-Cyl Diesel Drive
  - Manual Twin Disc Clutch
    - Model C 107 SP
- Single-Axle, Dual Wheel Chassis