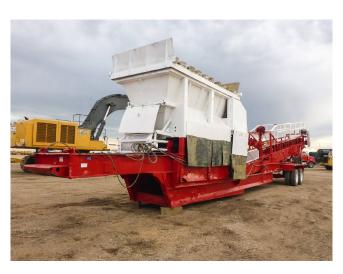

## Kolman Portable Hopper Belt Feeder

Make: Kolman

• Year: 1970's Vintage

Hopper

- Stationary Grizzly
- With 12in Spacing
- Reinforced Steel Plating Covering Interior
- Feeds Conveyor
  - 36in Wide
  - 152in Long
  - Smooth Head Pulley
  - Lagged Tail Pulley
  - Powered by TECO Westinghouse Electric Motor

Model: AEHH8N

Power Output: 15HP

• Voltage: 230/460 Volts

• With Dodge Torque-Arm Reducer

- Main Conveyor
  - 36in Wide x 48ft Long
  - o Approx. 11-12ft Discharge Height
  - Powered by ECHTOP Electric Motor
    - Power Output: 20HP

■ RPM: 1760

Voltage: 230/460 VoltFrequency: 50Hz or 60Hz

■ Phase: 3-Phase

With Dodge Torque Arm Reducer

Smooth Head Pulley

P.O. Box 176, Savona, BC, Canada V0K 2J0 Phone: (250) 373-2424 Fax: (250) 373-2323

Website: savonaequipment.com Email: sales@savonaequipment.com

Located just 20 minutes west of Kamloops, BC

- Lagged Tail Pulley
- Stone Kicker On Main Conveyor
  - 7 Blades on 45° to Conveyor Belt
  - Discharge onto Chute
  - Powered by Core Endurance Motor
  - Belt Driven Through LMI Torque Arm Reducer
- Mounted on Portable Dually Tandem Axle I-Beam Trailer
  - Tires Appear in Good Condition
- With Electric Cabling for Motors
- Overall Dimensions:

Length: 73ft 4inWidth: 120inHeight: 173in

• Location: Western Canada

View More **Belt Feeders**