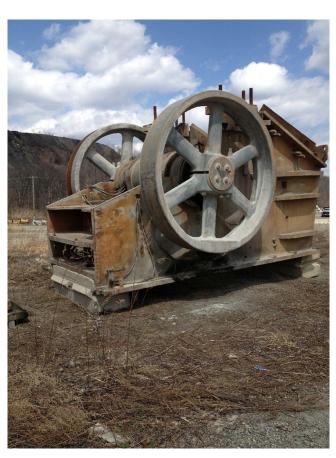

## Kobe 54" x 74" Jaw Crusher

## [Inventory ID #1086850]

- 54" W x 74" L Jaw Plates
- Make: KobelcoModel: 90C-DH
- Description: Used Kobelco 54" x 74" Blake Type, Double Toggle Jaw Crusher With Feeder.
- Blake Type Jaw
- Double Toggle Design
- Offered With Spare Parts: Bearings, Jaw Dies, Plates, Etc.
- Includes Diester Vibrating Grizzly
  - o Model: VGF-7228