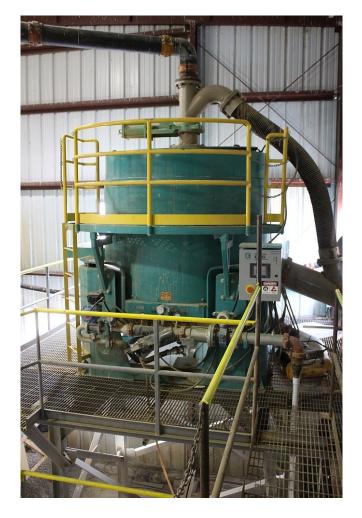

## Knelson XD48 Concentrator [Inventory ID #259374]

- 48 in. Knelson concentrator.
  - Model: KC-XD48MS.
  - Cast urethane G5 concentrating cone.
  - Linatex lining.
  - Woods HTD drive.
  - Deublin rotating union.
- 40 hp Baldor electric motor.
  - Super E premium efficiency electric motor.
  - 60 hz, 3 phase, 460 volt.
- Complete with KC-XD48(MS) Kicks system.
  - Omron plc.
  - Omron touch screen operator interface.
  - NEMA enclosure c/w subpanel.
  - All pneumatic piping, valving, transmitters, switches, & gauges included.