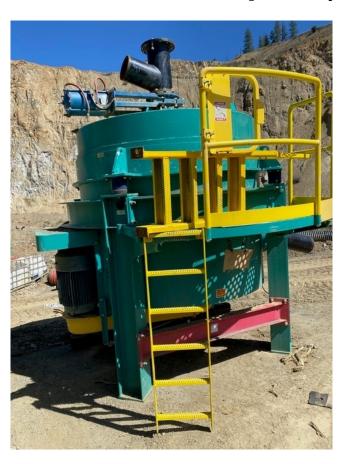

## Knelson QS48 Concentrator

[Inventory ID #980517]

• Make: FLSmidth Knelson

Model: KC-QS48

• Complete with ICS Jr. Automation

Condition: Like New

• Maximum Feed Capacity: 400 Tonnes/hr Solids

Max. Total Volumetric Throughput: 545 m³/hr (2400 USGPM)

Feed Top Size: Max. 6mm

• Recommended: 2mm

Feed Density: Up to 75% Solids by Weight

• Max. Fluidization Water Pressure: 550 kPa (80 PSI)

Minimum Air Flow Required (Auto Piping Only): 150 L/min (5.3 SCFM) @ 600 kPa (90 PSI)

• Concentrator Installation Weight: 5320 kg (11700 lbs.)

• Motor: 45 - 75 kW (60 - 100 HP) - Electric

Location: Western USA

View more **Gold Concentrators**