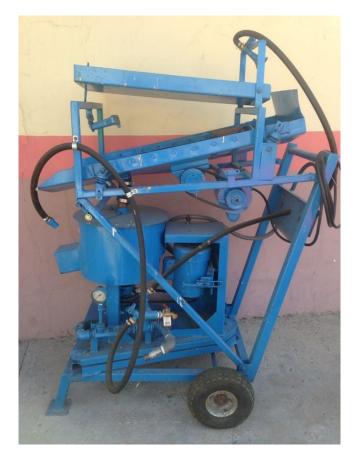

P.O. Box 176, Savona, BC, Canada V0K 2J0 Phone: (250) 373-2424 Fax: (250) 373-2323 Website: savonaequipment.com Email: sales@savonaequipment.com Located just 20 minutes west of Kamloops, BC

Knelson MD7.5 Concentrator [Inventory ID #53637]

- Model: KC-MD7.5.
- 100% sanitation between samples.
- Wear resistant long lasting polyurethane inner concentrate cone.
- Full porability.
- Accepts a wide range of feed sized.
- Tolerates wide variations in slurry densities.
- Operation virtually unaffected by slimes and clays.
- Low water and power consumption.
- Quick and easy concentrate removal.
- High throughput.
- Low maintenance and operating costs.
- Located: Mexico