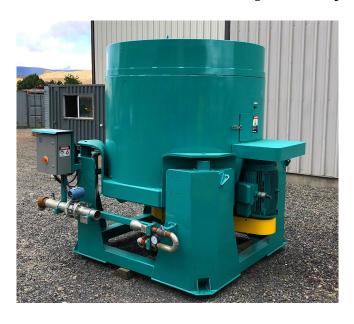

## **Knelson KCXD48 Concentrator**

[Inventory ID #955321]

- Model: KCXD48Complete with:
- New G5 Bowl in 2018

75hp Drowely Mosterd approx. 3 months

- 460 Volt
- Variable Frequency Drive
- · Water flow meter
- · Specifications:
  - Solids Feed Capacity: 200-400 tonnes/hr (220-440 tons/hr)
  - Fluidization Water Required: 41-61 m³/hr (180/270 USgpm)
  - Max Volumetric Throughput: 545 m³/hr (2400 USgpm)
  - Active Capture Area: 13,941 cm² (2,161 in²)
  - Feed Size: Max. 6mm (1/4 in.) Recommended 1.7mm (10 Mesh)
  - Concentrate Volume: 20 L (1,220 in³)
  - Concentrate Weight: 45-50 kg (100-110 lbs)
  - Concentrator Net Weight: 5,680 kg (12,500 lbs)
- Location: Western Canada