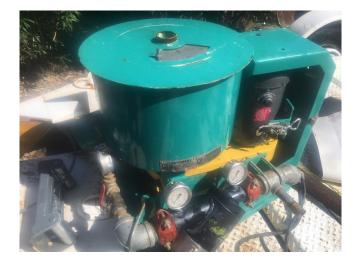

Knelson KC-MD7.5 Concentrator

- Make: Knelson
- Model: KC-MD7.5
- Type: Manual Discharge
- Solids Feed Capacity: 0-680 Kg/hr. (0-1500 Lbs./hr)
- Fluidization Water Required: 45-68 LPM (12-18 US GPM)
- Max Volumetric Throughput: 95 LPM (25US GPM)
- Active Capture Area: 322cm<sup>2</sup> (50in<sup>2</sup>)
- Feed Size: Max 4.7mm (3/16")
- Concentrate Volume: 0.7L (42in<sup>3</sup>)
- Concentrate Weight: 1.0-1.4 Kg (2.2-3.0 Lbs.)
- Motor Power: 0.75HP
- Overall Dimensions:
  - Length: 648mm (25.5in)
  - Width: 862mm (33 15/16")
  - Height: 652mm (25 11/16")
  - Weight: 300 Lbs.
- Location: Southwest USA