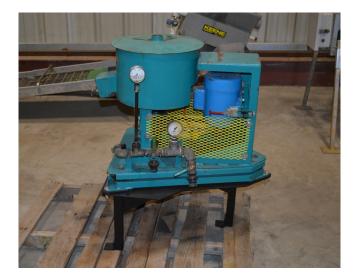

P.O. Box 176, Savona, BC, Canada VOK 2J0 Phone: (250) 373-2424 Fax: (250) 373-2323 Website: savonaequipment.com Email: sales@savonaequipment.com

Knelson KC-MD7.5 Concentrator [Inventory ID #1002186]

- Model: KC-MD7.5
- Max Feed Capacity: 680 kg/hr Solids
- Max Total Volumetric Throughput: 95 L/min (25 US GPM)
- Feed Size:
  - Max: 4.7 mm
  - Recommended: 2 mm
- Feed Density: 0 75% Solids by Weight
- Concentrator Installation Weight: 119 (262 lbs.)
- Bowl: G4 Urethane Lined
- Doerr 1/2 HP Motor
  - Voltage: 115/230 Volts
  - Single Phase
  - RPM: 1725
  - Frame: F56
- Location: British Columbia, Canada