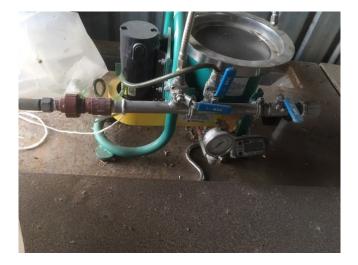

## Knelson KC-MD3 Concentrator

- Make: Knelson
- Model: KC-MD3
- Type: Manual Discharge
- Solids Feed Capacity: 0-45kg/hr. (0-100lbs/hr.)
- Fluidization Water Required: 0.7-4.5 LPM (0.2-1.1 US GPM)
- Max Volumetric Throughput: 8 LPM (2 US GPM)
- Active Capture Area: 48cm<sup>2</sup> (7.4in<sup>2</sup>)
- Feed Size: Max 1.7mm (10 Mesh)
- Concentrate Volume: 58ml
- Concentrate Weight: 80-150g (0.13-0.33 Lbs.)
- Motor Power: 1/6HP
- Variable Speed Drive Included
- Overall Dimensions:
  - Length: 470mm (18.5")
  - Width: 344mm (13.5625")
  - Height: 400mm (15.75")
  - Weight: 61 Lbs
- Location: Uruguay