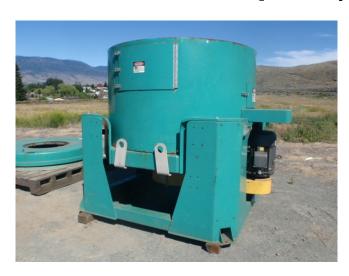

## Knelson KC-CVD32 Centrifugal Concentrator

[Inventory ID #53085]

- Continuous variable discharge.
- Max feed capacity: 80 TPH solids.
- Max feed size: 1 mm.
- Weight: 6,800 kg (15,000 lbs).
- Fully automated control system.
- 40 hp baldor electric motor.
- Includes guarding, piping package, and spec sheet.

Primarily utilized as a rougher concentrator used in the bulk recovery of various base metals and industrial minerals.