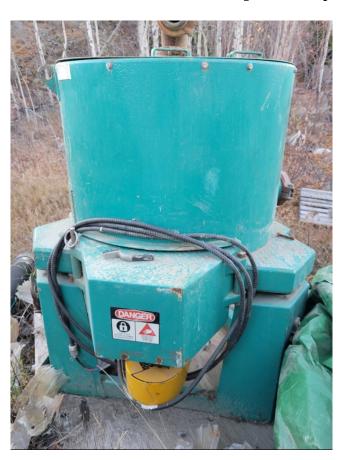

## Knelson KC-CD20 Gold Concentrator

## [Inventory ID #1286568]

Model: CD20 Year: 2008

Knelson KC-CD20 Gold Concentrator

Make: KnelsonModel: KC-CD20

• Serial: 20CDIC950310769025

• Year: 2008

• Condition: Used, Reported in Good Condition

- The Continuous Discharge Components Have Been Removed. Unit was Operated in Manual Mode
- It Has Been Previously Rebuilt and Runs Fine
  - Riffles Replaced
  - · Belt Replaced
  - Main Seal at Bottom Replaced
  - Drum Removed all Holes Cleaned
- General Model Specifications:
  - Knelson Concentrator Model: KC-CD20