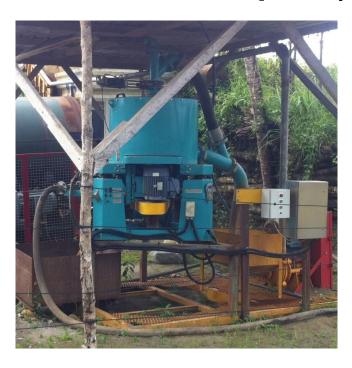

## Knelson KC CD20 Centrifugal Gravity Concentrator

[Inventory ID #74729]

- Includes ICS Jr. automation package.
- Maximum feed capacity 80 tonnes/hr solids.
- Maximum total volumetric throughput 110m³/hr (480 US gpm).
- Feed size Maximum: 6mm; Recommended: 2mm.
- Feed density 0 75% solids by weight.
- Minimum air flow required (Auto piping only) 5.1 m³/hr (3 ft³/min) @ 600 kPa (90psi).
- Concentrator installation weight 900 kg (2000 lbs).
- 5.5-7.5 kW (<u>7.5</u>-<u>10</u> hp) electric motor.
- Manual available.
- Very good overall condition.