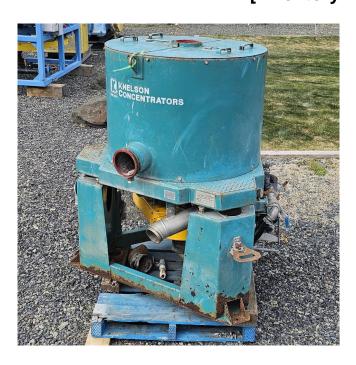

## Knelson KC-CD20 Centrifugal Concentrator

## Knelson KC-CD20 Centrifugal Concentrator

Make: Knelson Concentrators

• Model: KC-CD20

Type: Centrifugal ConcentratorCondition: Used Condition

Bowl: G5 BowlManual Valving

Maximum Feed Capacity: 80 Tonnes/Hour Solids