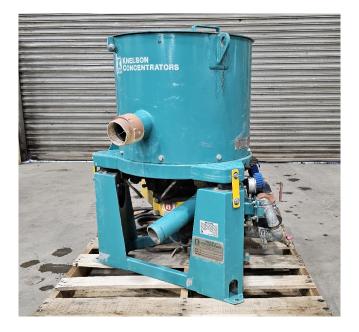

## Knelson KC-CD10MS Concentrator [Inventory ID #1417270]

Knelson KC-CD10MS Concentrator

- Make: Knelson
- Model: KC-CD10MS
- Type: Centrifugal Concentrator
- Style: Center Discharge Mild Steel Series
- Bowl: G5 Bowl
- Control: Manual Controls
- Condition: Excellent Used Condition
- General Model Specifications:
  - Solids Feed Capacity: 0.9-8 tonnes/hr (1-8.8 tons/hr)
  - Feed Density: 0-75% Volume by Weight
  - Fluidization Water Required: 3-5 m<sup>3</sup>/hr (12-20 US GPM)
  - Max Volumetric Throughput: 11 m<sup>3</sup>/hr (50 US GPM)
  - Active Capture Area: 770cm<sup>2</sup> (119in<sup>2</sup>)
  - Max Feed Size:
    - Max: 6mm (1/4in)
    - Recommended: 2mm (10 Mesh)
  - Concentrate Volume: 1.2 L (72 in<sup>3</sup>)
  - Concentrate Weight: 2-3 kg (5-6 lbs.)
  - Concentrator Weight: 295kg (650 Lbs.)
  - G-Force Range: 60 G's
  - Motor Power: 1.1 kW (1.5 HP)
    - Voltage: 230/460 Volt