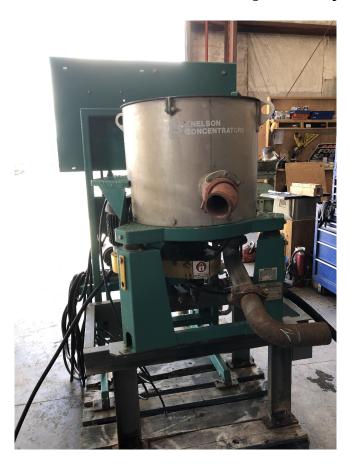

## Knelson CVD6 Continuous Centrifugal Concentrator

[Inventory ID #146181]

- Model: KC-CVD6.
  - Serial: CVD6020950979010X5.
    - Maximum feed capacity: 2 tonnes/hr solids.
    - 30-90 G force range.
  - Complete with:
    - 1 hp electric motor.
    - Automation package.
  - · Unit is in excellent condition.
    - 510 lbs / 230 kg installation weight (not including piping.
  - For more detailed information, please see the specs tab below.
    - Specs