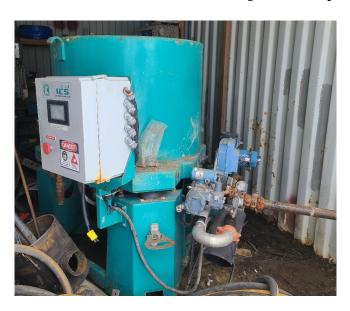

## Knelson CD20 Gold Concentrator

[Inventory ID #1329640]

## Knelson CD20 Gold Concentrator

Make: KnelsonModel: CD20

• Type: Center Discharge

Condition: UsedComplete With:

Jr. Automation System

G4 Bowl

- General Model Specifications:
  - Solids Feed Capacity: 16-88 Tons/Hr.
  - Fluidization Water Required: 35-60 GPM (8-14m³/hr.)
  - Maximum Volumetric Throughput: 485 GPM (110m³/hr.)
  - Feed Size:
    - Max: 6mm (1/4in)
    - Recommended: 1.7mm (10 Mesh)
  - Active Capture Area: 2,982cm² (462in²)
  - o Concentrate Volume: 5L
  - Concentrate Weight: 15-22 Lbs. (7-10kg)
  - Concentrator Net Weight: 2,000 Lbs. (900kg)
  - Motor Power: 10HP (7.5kW)
  - ICS or ICS Jr Available: ICS Jr. Installed
- · Location: Savona, British Columbia, Canada