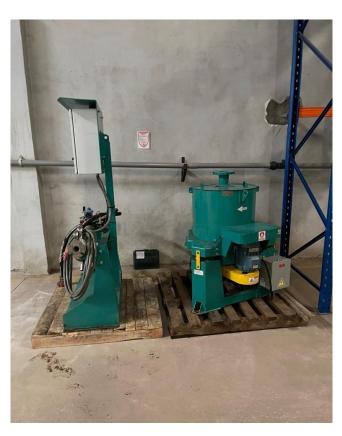

## **Knelson CD12 Gold Concentrator**

[Inventory ID #1348561]

## Knelson CD12 Gold Concentrator

Make: KnelsonModel: CD12

• Style: Semi-Continuous Center Discharge

• Type: Concentrator

• Condition: Lightly Used - Under 1 Week

· Complete With:

Jr. Automation System

G5 Urethane Bowl

## • General Model Specifications:

Solids Feed Capacity: 6.6-22 Tons Per Hour

• Fluidization Water Required: 18-25 US GPM (4.1-5.7m<sup>3</sup>/hr.)

Max Volumetric Throughput: 120 US GPM (27m³/hr.)

Feed Size:

■ Recommended: 1.7mm (10 Mesh)

■ Max: 6mm (1/4in)

Active Capture Area: 1,044cm² (162in²)

P.O. Box 176, Savona, BC, Canada V0K 2J0 Phone: (250) 373-2424 Fax: (250) 373-2323

Website: savonaequipment.com
Email: sales@savonaequipment.com

Concentrate Volume: 1.6 Liters

Concentrate Weight: 2.5-4.5kg (6-10 Lbs.)Concentrator Net Weight: 263kg (580 Lbs.)

Motor Power: 2.3kW (2-3HP)

• Location: Africa

View More **Gold Concentrators**