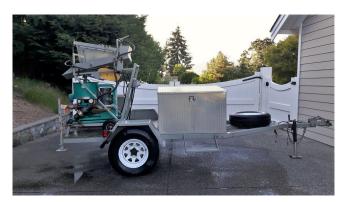

## Knelson 7.5 inch Concentrator Test Plant [Inventory ID #205296]

Manufacturer: Knelson

- 7.5 in. concentrator:
  - Model KC-MD7.5.
  - G4 urethane cone.
  - <u>3/4 HP Motor</u>:
    - 115 Volts.
- 16 in. x 20 in. Vibrating screen:
  - Model KC-VS7.5.
  - <u>1/3 HP Motor</u>:
    - 115 Volts.
- Honda EM 3500 Gas Generator.
- Honda WH15X Gas Water Pump.
- Comes with Accessories, hose, and tools.
- Very good condition.
- Feed Capacity: 0-1500 lbs/hr (0-680 kg/hr) SOLIDS.
- Typical Fluidization Water Requirement: 12-18 US gpm (45-68 lpm).
- Feed Density: 0-75% Solids/Weight.
- Maximum Total Volumetric Throughput: 25 US gpm (95 lpm).
- Feed Size: 3/16 in. (4.7 mm) Minus.
- Concentrate Volume: 42 in. cube (0.7 l).
- Concentrate Weight: 2.2 3.0 lbs (1.0 1.4 kg).
- Concentrator W/Screen Net Weight: 435 lbs (198 kg).
- Prospecting Trailer Net Weight: 2350 lbs (1068 kg).