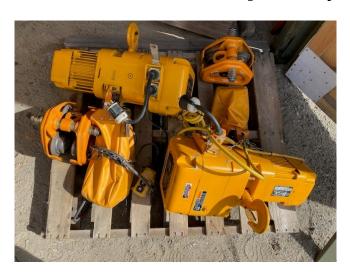

## Kito 2 Tonne Electric Chain Hoist

[Inventory ID #1421033]

Make: Kito Model: ER020L

Kito 2 Tonne Electric Chain Hoist

Qty: 2 Units Available

Make: Kito Corp.Model: ER020L

• Condition: Used, Very Good Condition - Both have been Inspected Within the Year

• Capacity: 2 Tonne (4,400 Lbs.)

Hoist Lift: 15ft, Limited to 12ft with Adjustable Chain Stoppers

Hoist Motor: 2.4HPVoltage: 220/440 VoltCurrent: 10.1/5.1 Amps

Frequency: 60HzPhase: 3-Phase

Each Unit Comes with a 2-Ton Trolley

o Model: TS2-202

Location: Western Canada

View More Hoists