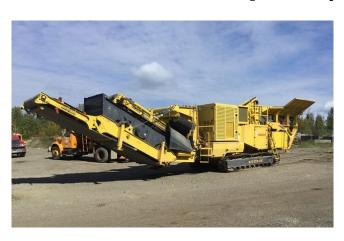

## Keestrack R5 Destroyer 1112-S Tracked Mobile Impact Crusher

## **Plant**

[Inventory ID #683351]

## Impact Crusher -

• Capacity: up to 400 TPH

• Inlet Opening: 29 in. x 41 in.

• Rotor: 39 in. Wide, 50 in. Diameter

• Rotor Speed: 518 - 609 RPM

## Complete with -

- Cummins 400 HP Diesel Engine
- 5 x 12 VGF Hopper with Hydraulic Wings
- Punch Plate Pre-Screen
- 44 in. Opening
- Tramp Iron Relief System 48 in. x 16 ft. Under Crusher to Screen Conveyor
- 60 in. x 16 ft. Folding Discharge Conveyor
- 36 in. x 7 ft. Side Conveyor
- 24 in. x 6 ft. Side Conveyor
- 18 in. x 30 ft. Return Conveyor
- 5 ft. Wide x 12 ft. Long Single Deck Screen
- 18 in. Track Shoes
- Location: Western Canada