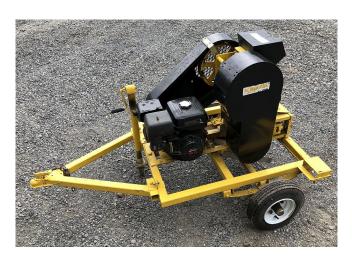

## [Inventory ID #217280]

- Model: RC-46T.
- 4 in. x 6 in. Jaw crusher.
- 6 in Dia. X 6 in Wide Roll crusher.
- Powered by Honda 9 hp Gas Engine.
  - Model GX-270.
  - Gear reduction out put shaft
- Jaw crusher is Belt driven by Honda engine.
  - · C/W Guarding.
- Roll crusher is chain driven off jaw crusher.
  - · C/W Guarding.
- Mounted on single axle trailer.
  - 4.80/4.00-8 Tires
  - Manual Leveling jack with 4" caster wheel
  - ∘ 1 7/8 in. Socket hitch
- · Located in Savona BC, Canada.