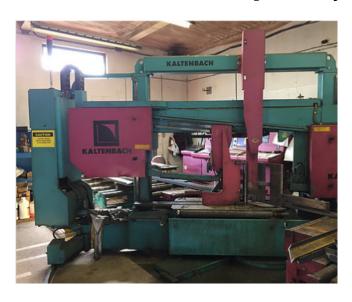

## Kaltenbach CNC Beamline

[Inventory ID #254463]

- CNC Bandsaw:
  - Model: KBS 1001 DGNC
  - · Wide-Flanged Beams, HSS, Angle, etc
  - Max. capacity: 39.37" x 20" (1000 x 508 mm)
- CNC 3-Axis Beam Drill:
  - Model: KD1215
  - Vertical (Y-Axis): 1 Unit
  - Horizontal (Z & W-Axis): 2 Unit
  - 3-Axis Drilling with Automatic Tool Changer (5 Tool Change positions per axis)
  - Drilling Diameter: 5/16" to 1-9/16" (8 40 mm)
- CNC Stamp Machine:
  - Number & Letter Stamping in-line between saw & drill
- Infeed and Outfeed Conveyors:
  - Both infeed and outfeed decks can accommodate 65' long material
  - Powered transfer decks allow operator to shuttle raw/cut materials off main conveyors
  - Includes measuring arm
- Year: 2000
- Location: Western Canada