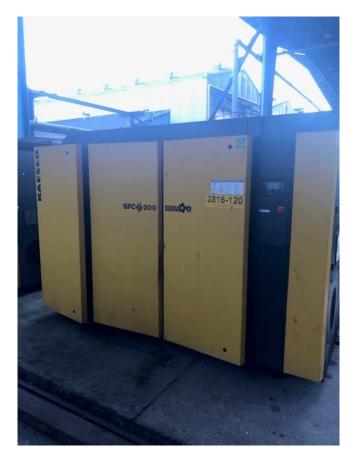

P.O. Box 176, Savona, BC, Canada V0K 2J0 Phone: (250) 373-2424 Fax: (250) 373-2323 Website: savonaequipment.com Email: sales@savonaequipment.com Located just 20 minutes west of Kamloops, BC

Kaeser SFC 200 Sigma Compressor [Inventory ID #1122692]

Kaeser SFC 200 Sigma Compressor

- Make: Kaeser
- Model: SFC 200 Sigma
- Type: Rotary Screw Type
- Style: Stationary
- Year: 2016
- Max CFM: 1322 CFM (@110psi)
- Max PSI: 217 psi

| Pressure Range | Capacity For 460V<br>(CFM Min) | Capacity For 460V<br>(CFM Max) |
|----------------|--------------------------------|--------------------------------|
| 110 PSI        | 303 CFM                        | 1322 CFM                       |
| 125 PSI        | 300 CFM                        | 1257 CFM                       |
| 145 PSI        | 290 CFM                        | 1148 CFM                       |

Drive

• Electric Drive

- HP Rating: 268 HP (200kW)
- RPM: 1792 RPM
- Voltage: 460 Volts

**Overall Dimensions** 

- Length: 126 inch
- Width: 80 inch
- Height: 84.25 inch
- Weight: 12,081 Lbs

Features

- Enclosed Container
  - 76dBA Sound Level
- Sigma Intelligent Control
  - Sigma Control 2<sup>™</sup>
- True 1:1 Direct Drive
- Electronic Thermal Management System
- Precise Pressure Control
- Split Cooling Zones
- Service Friendly
  - External Grease Fitting
  - Service Doors Open 180°
  - Easy Filter Access