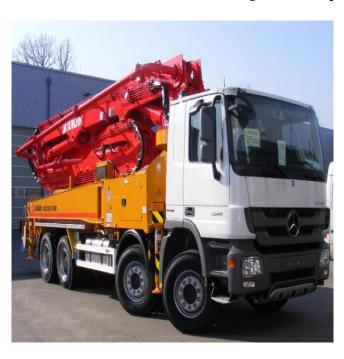

## Junjin JXRZ43-5.16HP Concrete Pump Truck

[Inventory ID #410848]

Model: JXRZ43-5.16HP

• 43m Truck Mounted Boom Pump with

• 158 Output

• RZ Type Boom Design

Specification:

• Delivery Line: DN125/5in.