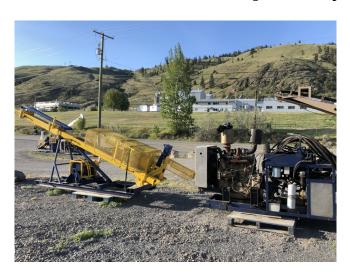

## JT 2000-4 Diamond Drill Package

## [Inventory ID #427382]

JT 2000-4 Diamond Drill Package

## Quantity: 2

- Head Raiser/Lowers by Hyd. Ram (Single Ram)
- Extendable Mast 106in. Long
- 14in. Wide x 18in. Deep Wire Line Winch
- B15 Drill Head
- Custom Foot Clamp
- Skid Mounted
  - Made of 4 x 2.5 H Beam
- Overall Dimensions (With Mast Down)
  - o 216in. Long x 37in. Wide x 88in. High
- Complete with
  - John Deere 4.5 Liter Diesel Engine
    - Model: 404TF250A
    - 125 HP @ 2400 RPM
    - 93 kW @ 2400 RPM
    - Control Panel with
      - Gauges and Levers Mounted on Skid with Engine
    - Hyd. Tank on Engine Skid
      - Dimensions: 32in. Wide x 15in. Deep x 22in. High
    - Skid Made of 3 x 2 Tubing
    - Overall Dimensions:
      - 96ft. Long x 37in. Wide x 22in. High
  - Pump Box with FMC Bean Pump
    - Model: I0918BCD
    - 9.7 HP
    - 625 RPM

P.O. Box 176, Savona, BC, Canada V0K 2J0 Phone: (250) 373-2424 Fax: (250) 373-2323

Website: savonaequipment.com
Email: sales@savonaequipment.com

- 700 PSI
- 20.1 GPM
- Box Dimensions
  - 62in. Wide x 29in. Deep x 31in. High