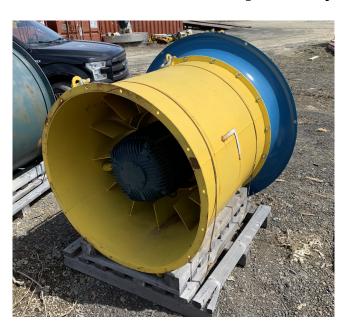

## Joy 42in Series 2000 Electric Ventilation Fan

[Inventory ID #1209461]

Joy 42in Series 2000 Electric Ventilation Fan

Make: Joy

Model: Joy 42-26-1770Series: 2000 Series

• Hub Size: 26in

• Fan RPM: 1770 RPM

· Comes with Inlet Bell Screen

• Fan Was Rebuilt by a Major Electric Re-Wind Shop

• Drive: Westinghouse C Flange Mounted

Power Output: 75HPVoltage: 575 Volt

o RPM: 1800

Frequency: 60HzPhase: 3-Phase

View Spec Sheet Below