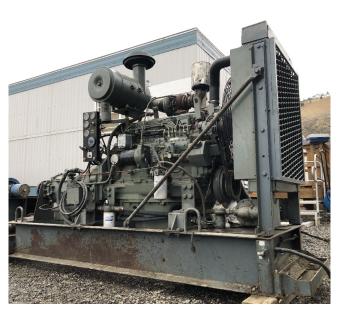

## John Deere Diesel Engine and Allison Automatic Transmission [Inventory ID #1333374]

John Deere Diesel Engine and Allison Automatic Transmission

• Engine Model: 6076 TF

6-Cylinder

Power Output: 200HPSerial: RG6076T109034

o 24 Volt Start

Oil Pressure Bypass

• Hours: 3135

Manual Throttle Control

Complete with Detroit Allison Automatic Transmission

Model: 643Part#: 6885659Serial: 192403

4-Speed with Reverse

Manual Speed Selector

- All Mounted to Steel Operating Frame with Radiator, Direct Drive 9-Groove Pulley
- · Location: Savona, British Columbia, Canada

View More **Diesel Engines**