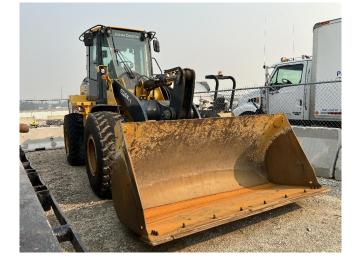

## John Deere 624K-II Wheel Loader [Inventory ID #1403643]

John Deere 624K-II Wheel Loader

- Make: John Deere
- Model: 624K-II
- Year: 2018
- Condition: Used Condition
- Bucket: John Deere 3.5yd<sup>3</sup> (2.7m<sup>3</sup>) Good Condition Cutting Edge
- Tires: 20.5R25 Good Condition
- General Model Specifications:
  - Net Peak Power: 139kW (186HP)
  - Engine: John Deere 6068HDW96, 6.8 Liter, Tier 4 Final
  - Service Brake Type: Wet Disc
  - Parking Brake Type: Wet Multi Disc Driveline
  - Differential Lock: Front- Locking, Rear- Open
  - Service Brake Actuation: Hydraulic
  - Bucket Capacity: 2.7-4.0 m<sup>3</sup> (3.5-5.25 cu. yd.)
  - ∘ Z-Bar:
    - Tipping Load: 12,006 kg (26,469 lb.) (40° Full Turn, No Tire Deflection, with Pin-On Bucket)
    - Breakout Force: 12,821 kg (28,266 lb.)
    - Operating Weight: 15,747 kg (34,717 lb.)
  - Powerllel<sup>™</sup>:
    - Tipping Load: 9,312 kg (20,530 lb.) (40° Full Turn, No Tire Deflection, with Coupler)
    - Breakout Force: 10,759 kg (23,719 lb.)
    - Operating Weight: 17,167 kg (37,847 lb.)