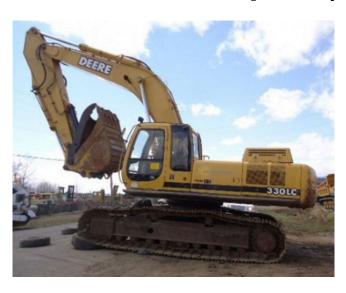

## John Deere 330LC Hydraulic Excavator

[Inventory ID #147504]

- John Deere Excavator.
  - o Model: 330LC.
    - Year: 2001.
      - Hours: 7,600+.
  - · Equipped with:
    - Quick attach bucket.
    - 13 ft. stick.
    - Auxiliary hydraulic.
      - Includes hydraulic thumb.
    - 32 in. wide tracks.
    - Undercarriage: 60%.
  - Unit is reported in good operating condition.
    - Please see the specs tab below for more detailed information
      - SPECS