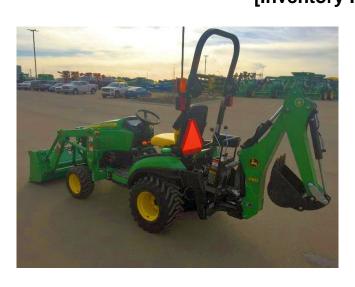

## John Deere 1025R Factory Installed Loader Backhoe [Inventory ID #137020]

Manufacturer: John Deere

- John Deere 1025R Factory Installed Loader Backhoe.
  - Year: 2014.Hours: 67.
    - In nearly new condition.
  - Equipped with:
    - Factory installed loader backhoe,
      - Includes:
        - H120 loader.
          - 955 lb (434 kg) lift capacity.
        - 260 backhoe.
          - Curved boom design for greater utility and strength.
        - · Hydraulic stabilizers.
    - 25 hp diesel engine.
    - Twin touch hydrostatic transmission.