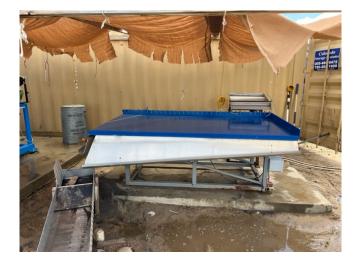

## Joel Farmer Mining Gold Concentrating Table [Inventory ID #1400062]

Joel Farmer Mining Gold Concentrating Table

- Make: Joel Farmer Mining
- Condition: Used, Reported in Good Condition
- Size: 4ft x 8ft
- Capacity: 500-700 Lbs. Per Hour
- Water Requirement: 10-20 GPM
- Custom Milled Aluminum Top
- Feed Control via Vibrator Feed Stand
- Drive: Leeson 1/3HP Electric Motor
  Voltage: 208-230/460 Volt
- Teco 1HP VFD Used for Table Shaking Speed Control
  - Voltage: 460 Volt
- Adjustable Spring and Stroke
- Screening Material to -1mm Allows for Gold Recovery Down to around 400 Mesh
- Multiple Top Lines Can be Blocked Off to Send Bulk Concentrate to End Laundering Tray
- Overall Dimensions:
  - Length: 99in
  - Width: 52in
  - Height: 36in
- Shipping Dimensions: Disassembled
  - Length: 96in
  - Width: 48in
  - Height: 30in