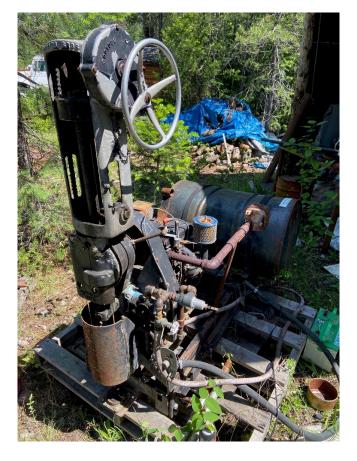

## JKS Boyles X-Ray Diamond Core Drill [Inventory ID #1415027]

JKS Boyles X-Ray Diamond Core Drill

- Make: JKS Boyles
- Model: X-Ray 86
- Type: Diamond Core Drill
- Condition: Used, Reported in Good Running Condition
- Optional Cathead
- Built-in Water Pump
- Mud Tank on Rear
- Electric Start
- Drive: 9HP Briggs & Stratton Engine
- Built on Sliding Frame that Mounts to Truck or Trailer
- Weight: Approx. 500 Lbs. with Full Mud Tank
- General Specifications:
  - Depth Rating:
    - RW: 250ft (76m)
    - EW: 150ft (46m)

- AW: 100ft (30m)
- BW: 75ft (23m)
- "X-RAY" Swivelheads:
  - Gear-Feed:
    - I.D. Feedscrew: 1-1/8in (28.6mm)
    - Feed Travel: 16in
    - Chuck RPM:
      - Standard 1:1 Bevel Gear: 720 to 1440
      - Low Speed 2:1 Bevel Gear: 360 to 720
    - Length: 32in (813mm)
    - Weight: 39 Lbs. (17.7kg)
    - Feed Gears:
      - Standard: 300 RPM and 550 RPM
      - Optional: 75, 200, 400, 675, 800 and 900 RPMs
  - Hand-Feed:
    - I.D. Feedscrew: 1-1/8in (28.6mm)
    - Feed Travel: 10in (254mm)
    - Chuck RPM:
      - Standard 1:1 Bevel Gear: 720 to 1440
      - Low Speed 2: 1 Bevel Gear: 360 to 720
    - Length: 39in (990mm)
    - Weight: 68 Lbs. (31kg)
- Location: Western Canada