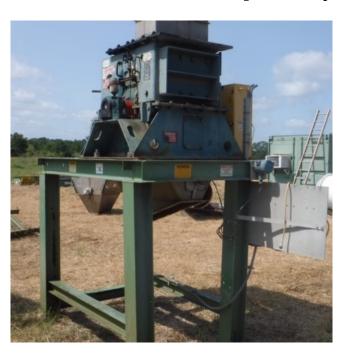

## Jeffrey 30 FTE Flextooth Hammer Mill

[Inventory ID #1433651]

Jeffrey 30 FTE Flextooth Hammer Mill

Make: JeffreyModel: 30 FTESeries: Flextooth

• Condition: Used, Reported in Good Condition

Feed Opening: 21in x 21.25inDischarge: 22.5in x 35in

• Mill Dimensions: 42.25in Long x 40in Wide x 36in Tall

• Drive: Electric Motor

Power Output: 50HPVoltage: 460 Volts

Mounted on Stand

• Location: Eastern Canada

View More **Hammer Mills**