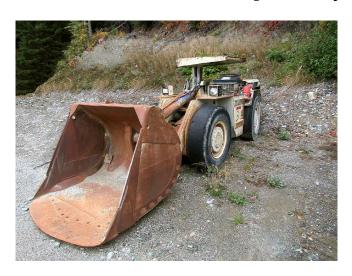

## JCI 250M Scooptram

## [Inventory ID #351865]

- · Capacity: 2.5 Yard
- 3749 hours
- Iveco Water cooled Diesel engine.
  - o Model N45.
  - 2000 only on engine
  - Canmet approved.
- 3 speed transmission.
- Electric/hyd. shift.
- Clark running gear.
- Fully enclosed Wet disc Brakes.
- Drive line disc service brake.
- 22.5 tires.
- · Oscillating pins and bushings have been redone at the same time as engine
- Operating weight (approximate).
  - Empty:
    - 11,818 Kg.
    - 26,000 lbs.
- Located: BC, Canada