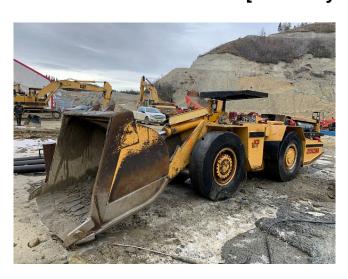

## JCI 250M LHD Scooptram

[Inventory ID #1102608]

JCI 250M LHD Scooptram

Make: JCI

Model: 250M

Condition: Very Good

## **General Model Specifications:**

- 2.5 Yard Bucket (1.91 m<sup>3</sup>)
- Deutz F5L413FRW
  - Inline 5-Cylinder
  - 116 HP @ 2300 RPM
  - Engine was Replaced in 2020
- Clark Transmission
  - Torque Convertor Replaced in 2018
  - Transmission Was Rebuilt in 2019
- Clark Axles with LCB Brakes
- OROPS Canopy
- 71" Wide x 84" High (Top of Canopy)
- Operating Weight: 26,000 Lbs (11,818 kg)
- Maximum Breakout Force: 21,210 Lbs (9,641 kg)
- · Well Maintained and Serviced