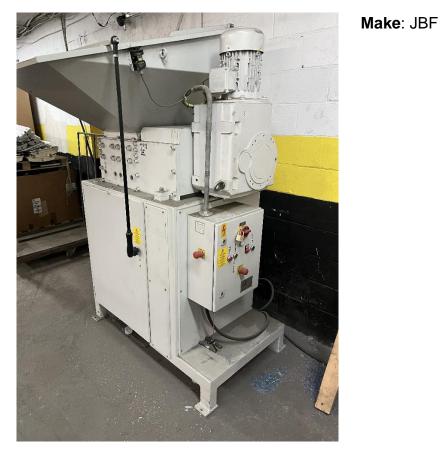

## JBF HD 38/50 Shredder [Inventory ID #1396991]

JBF HD 38/50 Shredder

- Make: JBF
- Model: HD 38/50
- Year: 2014
- Condition: Used, Reported in Good Condition
- Blades: 1in Wide
- Cutting Zone: 14in x 20in
- Cutting Speed: 11 RPM
- Feed Opening: 54in x 30in
- Waste Bin Volume: 240 Liters
- Motor Power: 4kW (5.4HP)
- Voltage: 220 Volt
- Current: 16.8 Amps
- Frequency: 60 Hz
- Phase: 3-Phase
- Overall Dimensions: